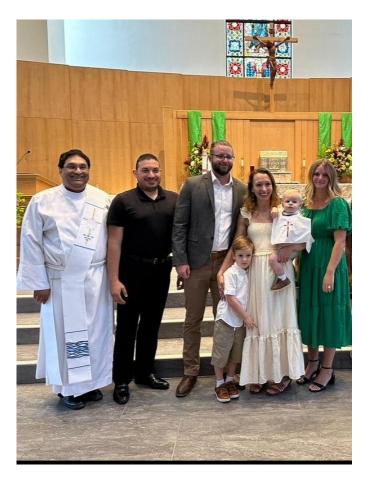

### Pictures of the Week

Baltimore Orioles vs. New York Yankees at Camden Yards

Children's Choir Rehearsal

Appalachia Service Project

Finn Owen Wahler was baptized on July 29th